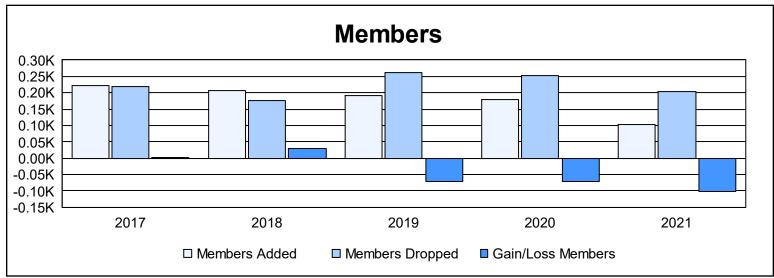

District 332 D As of June 2021 Cumulative

| Year      | New<br>Clubs | Dropped<br>Clubs | Gain/<br>Loss<br>Clubs | New<br>Members | Charter<br>Members | Reinstate<br>Members | Transfer<br>Members | Total<br>Member<br>Added | Total<br>Members<br>Dropped | Gain/<br>Loss<br>Members |
|-----------|--------------|------------------|------------------------|----------------|--------------------|----------------------|---------------------|--------------------------|-----------------------------|--------------------------|
| 2016-2017 | 0            | 1                | -1                     | 202            | 0                  | 3                    | 16                  | 221                      | 218                         | 3                        |
| 2017-2018 | 0            | 1                | -1                     | 201            | 0                  | 7                    | 0                   | 208                      | 177                         | 31                       |
| 2018-2019 | 1            | 1                | 0                      | 166            | 21                 | 3                    | 0                   | 190                      | 261                         | -71                      |
| 2019-2020 | 0            | 1                | -1                     | 170            | 0                  | 4                    | 6                   | 180                      | 251                         | -71                      |
| 2020-2021 | 0            | 0                | 0                      | 94             | 1                  | 3                    | 5                   | 103                      | 204                         | -101                     |
| Average   | 0            | 1                | -1                     | 167            | 4                  | 4                    | 5                   | 180                      | 222                         | -42                      |