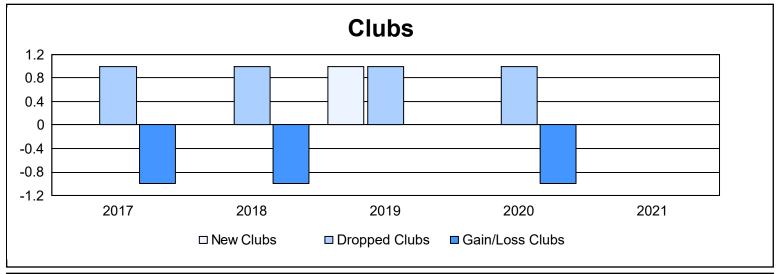

District 332 D As of June 2021 Cumulative

| Year      | New<br>Clubs | Dropped<br>Clubs | Gain/<br>Loss<br>Clubs | New<br>Members | Charter<br>Members | Reinstate<br>Members | Transfer<br>Members | Total<br>Member<br>Added | Total<br>Members<br>Dropped | Gain/<br>Loss<br>Members |
|-----------|--------------|------------------|------------------------|----------------|--------------------|----------------------|---------------------|--------------------------|-----------------------------|--------------------------|
| 2016-2017 | 0            | 1                | -1                     | 202            | 0                  | 3                    | 16                  | 221                      | 218                         | 3                        |
| 2017-2018 | 0            | 1                | -1                     | 201            | 0                  | 7                    | 0                   | 208                      | 177                         | 31                       |
| 2018-2019 | 1            | 1                | 0                      | 166            | 21                 | 3                    | 0                   | 190                      | 261                         | -71                      |
| 2019-2020 | 0            | 1                | -1                     | 170            | 0                  | 4                    | 6                   | 180                      | 251                         | -71                      |
| 2020-2021 | 0            | 0                | 0                      | 94             | 1                  | 3                    | 5                   | 103                      | 204                         | -101                     |
| Average   | 0            | 1                | -1                     | 167            | 4                  | 4                    | 5                   | 180                      | 222                         | -42                      |